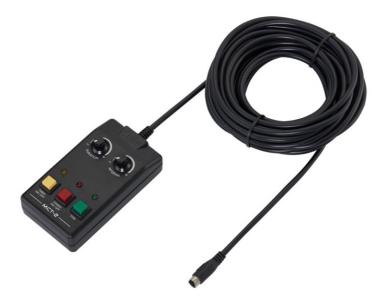

**MCT-2 Cable Timer Remote Operation (Optional)** 

To operate the machine by remote control, connect the remote to the S-terminal connector located on the side of machine. Use the switch to turn fog on/off, and use the rotary knob to adjust the interval and duration time.