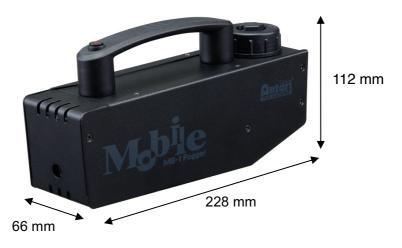

# Product Dimensions

DCP-12 Power Adaptor and Dummy Battery

- Dimension L 228 W 66 H 112 mm

(L8.98 W2.60 H4.41 inch)

- Weight 1.8 kg (3.97 lbs)

1 kg (2.2 lbs) without battery

MB-1E-Machine

- ① Handle(included Push Button)
- Handle (Included r
  Steel Case/Cover
  Tank's Cap Group
  M8x12L Screw
  Main F.C. Board
  Tank Group
  Silicon Tubo