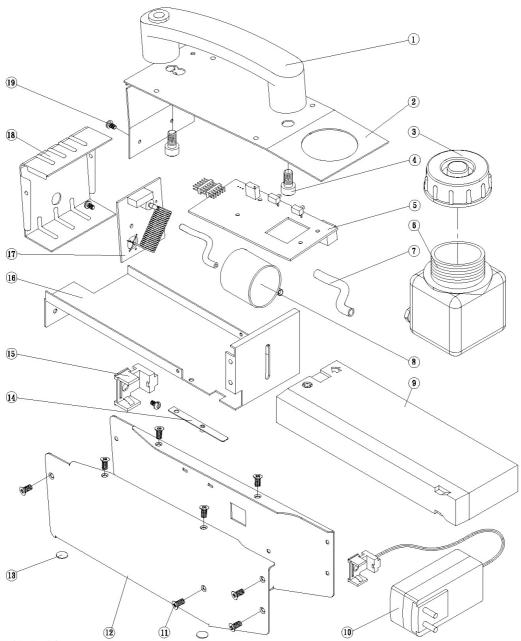

DCP-12 Power Adaptor and Dummy Battery

- Dimension L 228 W 66 H 112 mm

(L8.98 W2.60 H4.41 inch)

- Weight 1.8 kg (3.97 lbs)

1 kg (2.2 lbs) without battery

MB-1E-Machine

- ① Handle(included Push Button)
- Handle (Included r
  Steel Case/Cover
  Tank's Cap Group
  M8x12L Screw
  Main F.C. Board
  Tank Group
  Silicon Tubo

- 7 Silicon Tube 8 Pump

- BatteryBattery Charger (EU removable pin)

  ① M3x6L Screw(Black)
  ② Steel Case/Base

- B Foot
  Plate
- (5) Connect

- Panel
- ## Heater Element P.C. Board
  ## Steel Case/Front Cover
  ## M3x6L Screw(Black)