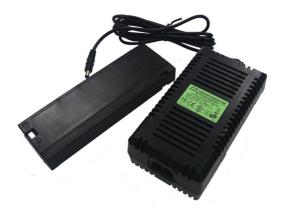

What is included: 1 x MB-1 Fog Machine

1 x Battery

1 x Battery charger

1 x FLM-05S water-based liquid

1 x User Manual

1 x Flightcase

### **DCP-12 Power Adaptor and Dummy Battery (Optional)**

Use dummy battery for continuous operation. Slide in dummy battery into bottom of MB-1 machine. Connect the battery with power adaptor. Follow operation instruction above to operate.

DCP-12 Power Adaptor and Dummy Battery

- Dimension L 228 W 66 H 112 mm

(L8.98 W2.60 H4.41 inch)

- Weight 1.8 kg (3.97 lbs)

1 kg (2.2 lbs) without battery

MB-1E-Machine

- ① Handle(included Push Button)
- Handle (Included r
  Steel Case/Cover
  Tank's Cap Group
  M8x12L Screw
  Main F.C. Board
  Tank Group
  Silicon Tubo