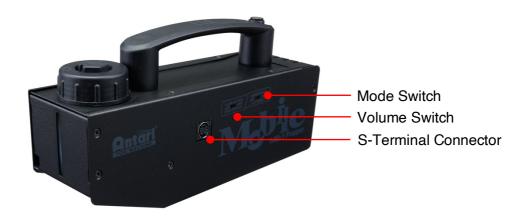

**MCT-2 Cable Timer Remote Operation (Optional)** 

To operate the machine by remote control, connect the remote to the S-terminal connector located on the side of machine. Use the switch to turn fog on/off, and use the rotary knob to adjust the interval and duration time.

### **DCP-12 Power Adaptor and Dummy Battery (Optional)**

Use dummy battery for continuous operation. Slide in dummy battery into bottom of MB-1 machine. Connect the battery with power adaptor. Follow operation instruction above to operate.