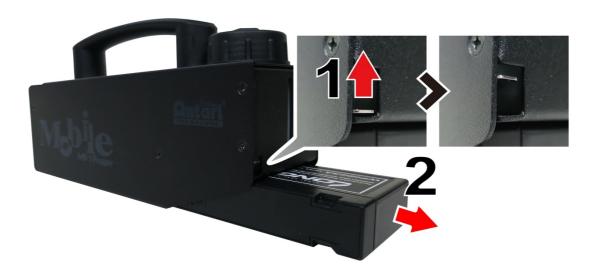

Plug in the charger

Yellow indicates charging

Green indicates charging complete

Always connect the machine to a protected circuit and ensure it is properly grounded to avoid risk of electrocution.

**Step 4:** Slide in the battery into bottom of MB-1 with label face up. Turn on the machine to start operation.

Pull to release locking lever

Step 5: To start making fog, press the button to start making fog, release to stop.

Step 6: To turn off the machine, remove battery from machine.