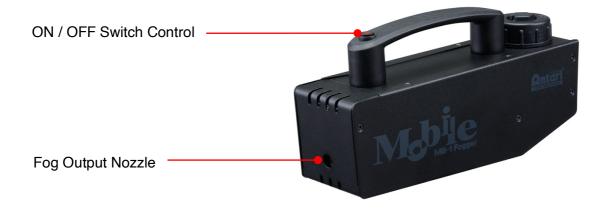

# **Product Overview**

Pull to release locking lever

Step 5: To start making fog, press the button to start making fog, release to stop.

Step 6: To turn off the machine, remove battery from machine.