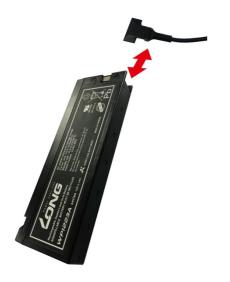

Plug in the charger

Yellow indicates charging

Green indicates charging complete

Always connect the machine to a protected circuit and ensure it is properly grounded to avoid risk of electrocution.

**Step 4:** Slide in the battery into bottom of MB-1 with label face up. Turn on the machine to start operation.