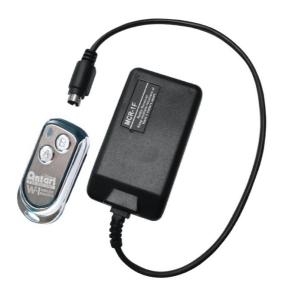

#### **MCR-1F Wireless Operation (Optional)**

W-1 Wireless Transmitter

Wireless remote control system MCR-1F consists of a transmitter equipped with two buttons to activate and deactivate fog output with an external receiver connect to the side of MB-20 fog machine.

Press [A] button to emit fog.

Press [B] button to stop.

In a an unobstructed open space the effective distance is 50 meters, usage depending on obstacle level has an effective distance is 10-25 meters.

#### Registering a transmitter

Transmitters can be paired from the receiver. Each receiver can pair up to 5 transmitters.

Follow the steps below to pair or delete a transmitter from a receiver.

#### To Pair

Step 1: Connect receiver to S-terminal connector located on the side of machine

Step 2: Press and hold [A] to pair

#### **Transmitter battery replacement**

If the effective distance seems to decrease, it is possible the battery level is low and requires replacement. In order to replace the battery, undo the three screws on the back of transmitter to release the cover. Replace with the same type and specification of battery which is 27A 12V