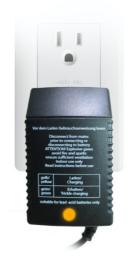

**Step 3:** Charge the battery by plugging the charger adaptor into a grounded electrical outlet. Yellow light on the adaptor indicates charging, when it turns green then the charge complete. Please note the battery requires 3 hours charge time.

Plug in the charger

Yellow indicates charging

Green indicates charging complete

Always connect the machine to a protected circuit and ensure it is properly grounded to avoid risk of electrocution.

**Step 4:** Slide in the battery into bottom of MB-1 with label face up. Turn on the machine to start operation.